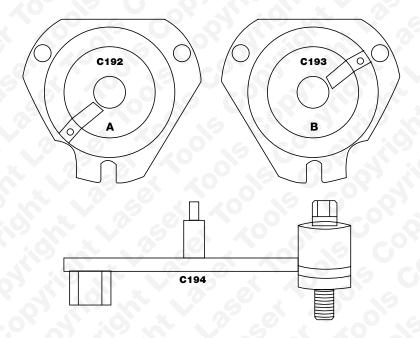

## **LASER**®

**Engine Timing Tool Set** Fiat 1.6 | 2.0v Engines

| Comp Code | Description                                                                                                                                         | OEM Ref    |
|-----------|-----------------------------------------------------------------------------------------------------------------------------------------------------|------------|
| C192      | Camshaft Locking Tool [Inlet]                                                                                                                       | 1860874000 |
| C193      | Camshaft Locking Tool [Exhaust]                                                                                                                     | 1860874000 |
| C146      | Flywheel Locking Tool                                                                                                                               | 1860771000 |
| C194      | Tensioning Tool - With<br>additional facility to interchange<br>the connecting screw from<br>M8 to M10 as introduced on<br>models from 2000 onwards | 1860876000 |