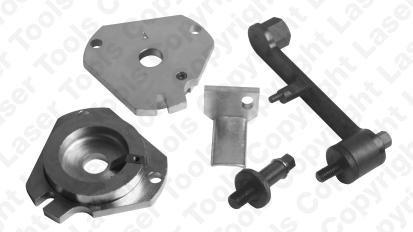

## **LASER**®

**Engine Timing Tool Set** Fiat 1.6 | 2.0v Engines

| Comp Code | Description                                                                                                                                         | OEM Ref    |
|-----------|-----------------------------------------------------------------------------------------------------------------------------------------------------|------------|
| C192      | Camshaft Locking Tool [Inlet]                                                                                                                       | 1860874000 |
| C193      | Camshaft Locking Tool [Exhaust]                                                                                                                     | 1860874000 |
| C146      | Flywheel Locking Tool                                                                                                                               | 1860771000 |
| C194      | Tensioning Tool - With<br>additional facility to interchange<br>the connecting screw from<br>M8 to M10 as introduced on<br>models from 2000 onwards | 1860876000 |