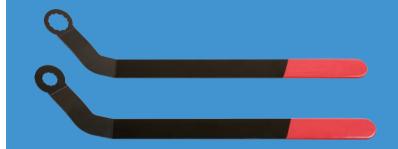

# **Description**

#### BMW Mini 2007 onwards

Applications include: N12, N14, N16 and N18 petrol engines.

- Two sizes to fit all engines: 30mm x 12pt and 21mm x 12pt
- 568mm long with soft grip handle

Designed to remove the sprung loaded serpentine belt adjuster to allow removal and fitting of the Serpentine belts.

#### Kit includes:

- 2 specially shaped 12 point wrenches equipped with 1/2"D access for Torque wrench or ratchet.
- Equivalent to BMW OEM number 11 6 210.