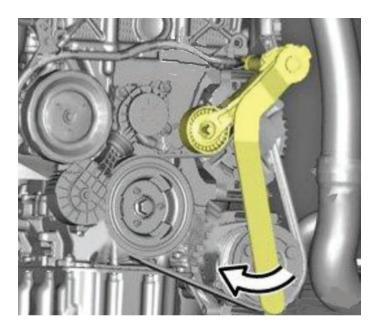

2007 onwards

Applications include: N12, N14, N16 and N18 petrol engines.

- Two sizes to fit all engines: 30mm x 12pt and 21mm x 12pt
- 568mm long with soft grip handle

Designed to remove the sprung loaded serpentine belt adjuster to allow removal and fitting of the Serpentine belts.

NOTE: The term serpentine belt is used to describe an auxiliary drive belt (alternator/AC/water pump drive belt) that winds its way around the various pulleys in a snake like fashion.

#### Kit includes:

- 2 specially shaped 12 point wrenches equipped with 1/2"D access for Torque wrench or ratchet.
- Equivalent to BMW OEM number 11 6 210.

# **Applications**

**BMW Mini** 

Mini R56, R57, Coupe R58, Roadster R59, Clubman R55, Countryman R60, Paceman R61, Clubvan R55.

N12, N14, N16 & N18 Petrol Engines.



Access is gained by removal of the right hand front wheel and inner wheel arch.

Note: Tool shown in use on N12 engine.